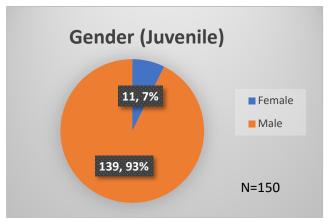

## Daily Data Dashboard – January 11, 2024 Demographics for JTDC Population Thursday Morning Midnight Count

Total # of probation Involved youth<sup>1</sup>: 1,326











<sup>&</sup>lt;sup>1</sup> Probation Active: Any youth who is pending sentencing with an active social history, has been formally placed on probation or supervision with Cook County Juvenile Probation on the date of the report.

Data sources: cFive Supervisor – Probation Population and RMIS – JTDC Population

<sup>\*</sup>Age, Gender and Race for Criminal Court population (N=1) is not represented in this report.

## Daily Data Dashboard – January 11, 2024 Demographics for JTDC Population Thursday Morning Midnight Count