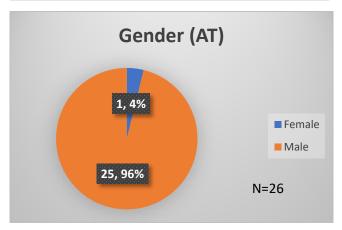

## Daily Data Dashboard – January 11, 2024 Demographics for JTDC Population Thursday Morning Midnight Count