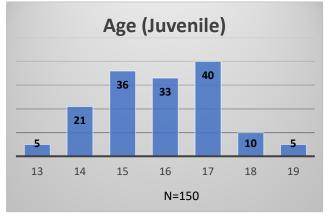

## Daily Data Dashboard – January 11, 2024 Demographics for JTDC Population Thursday Morning Midnight Count

Total # of probation Involved youth<sup>1</sup>: 1,326











<sup>&</sup>lt;sup>1</sup> Probation Active: Any youth who is pending sentencing with an active social history, has been formally placed on probation or supervision with Cook County Juvenile Probation on the date of the report.

Data sources: cFive Supervisor – Probation Population and RMIS – JTDC Population

<sup>\*</sup>Age, Gender and Race for Criminal Court population (N=1) is not represented in this report.

## Daily Data Dashboard – January 11, 2024 Demographics for JTDC Population Thursday Morning Midnight Count