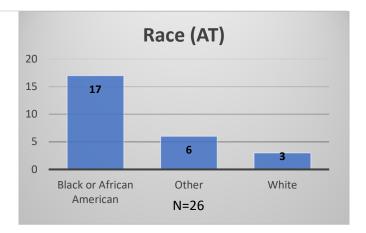

## Daily Data Dashboard – January 11, 2024 Demographics for JTDC Population Thursday Morning Midnight Count