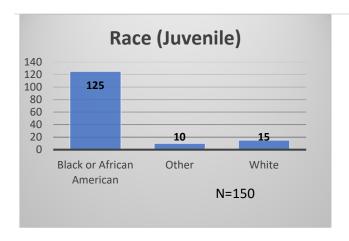

## Daily Data Dashboard – January 11, 2024 Demographics for JTDC Population Thursday Morning Midnight Count