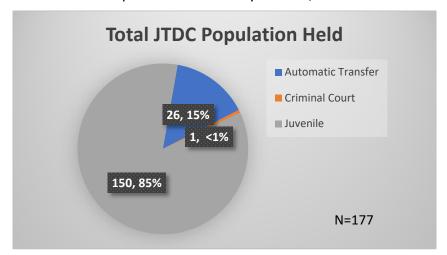

Data sources: cFive Supervisor – Probation Population and RMIS – JTDC Population

<sup>\*</sup>Age, Gender and Race for Criminal Court population (N=1) is not represented in this report.