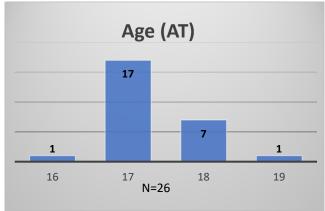

## Daily Data Dashboard – January 11, 2024 Demographics for JTDC Population Thursday Morning Midnight Count

Total # of probation Involved youth<sup>1</sup>: 1,326











<sup>&</sup>lt;sup>1</sup> Probation Active: Any youth who is pending sentencing with an active social history, has been formally placed on probation or supervision with Cook County Juvenile Probation on the date of the report.

Data sources: cFive Supervisor – Probation Population and RMIS – JTDC Population

<sup>\*</sup>Age, Gender and Race for Criminal Court population (N=1) is not represented in this report.

## Daily Data Dashboard – January 11, 2024 Demographics for JTDC Population Thursday Morning Midnight Count